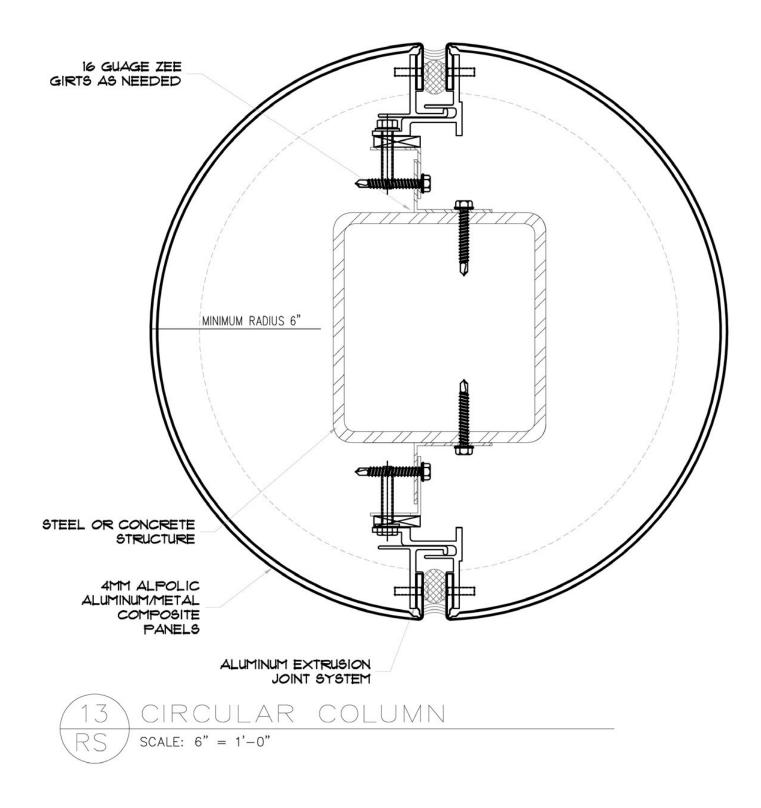

HORIZONTAL JOINT

SCALE: 6" = 1'-0"

METAL COMPOSITE MATERIALS

AMITSUBISHI CHEMICAL COMPOSITES AMERICA, INC.

♣ MITSUBISHI CHEMICAL COMPOSITES AMERICA, INC.