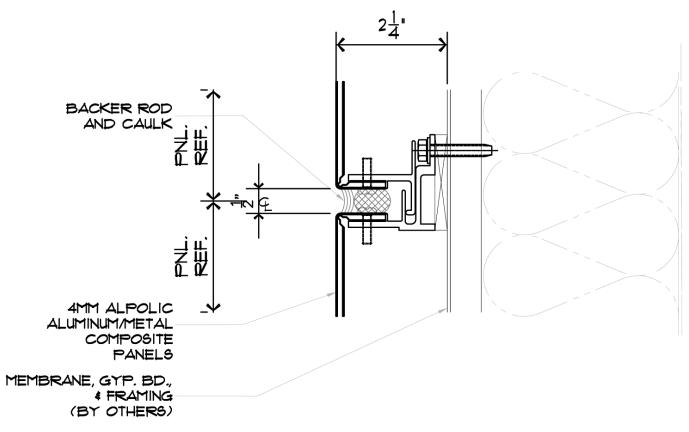

HORIZONTAL JOINT

SCALE: 6" = 1'-0"

METAL COMPOSITE MATERIALS

AMITSUBISHI CHEMICAL COMPOSITES AMERICA, INC.

♣ MITSUBISHI CHEMICAL COMPOSITES AMERICA, INC.