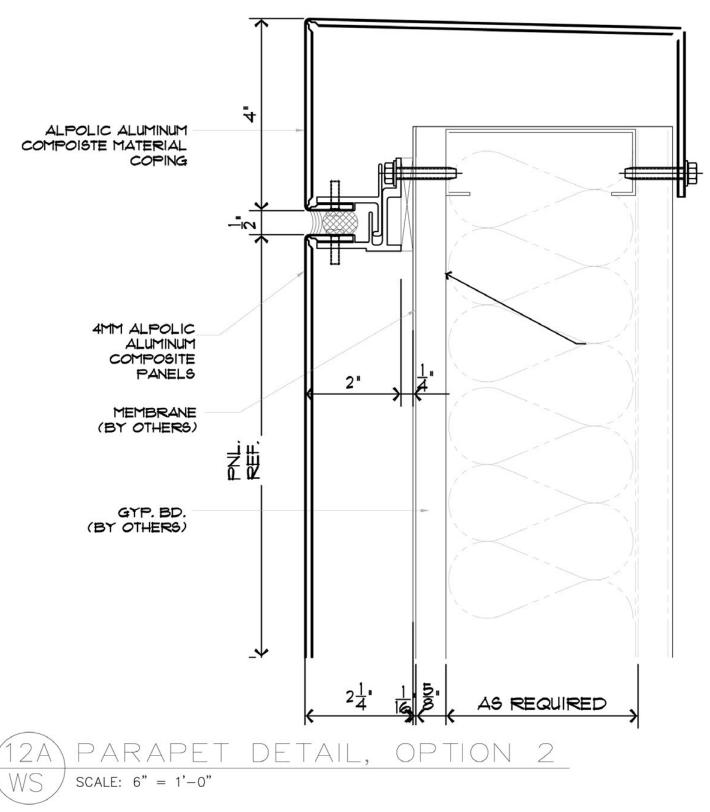

HORIZONTAL JOINT

SCALE: 6" = 1'-0"

METAL COMPOSITE MATERIALS

AMITSUBISHI CHEMICAL COMPOSITES AMERICA, INC.

♣ MITSUBISHI CHEMICAL COMPOSITES AMERICA, INC.