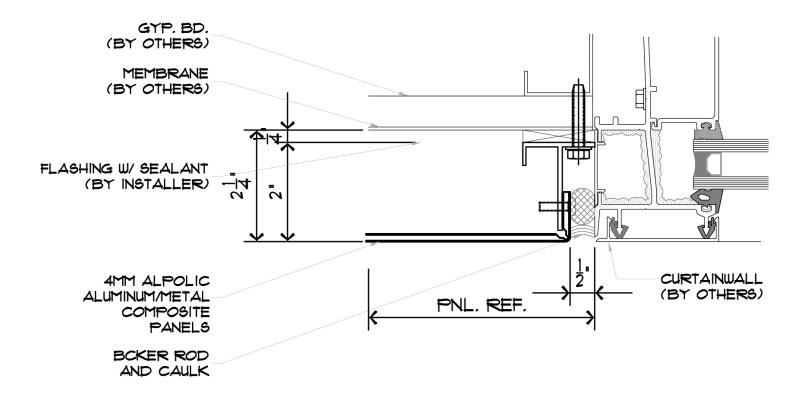

HORIZONTAL JOINT

SCALE: 6" = 1'-0"

METAL COMPOSITE MATERIALS

AMITSUBISHI CHEMICAL COMPOSITES AMERICA, INC.

♣ MITSUBISHI CHEMICAL COMPOSITES AMERICA, INC.