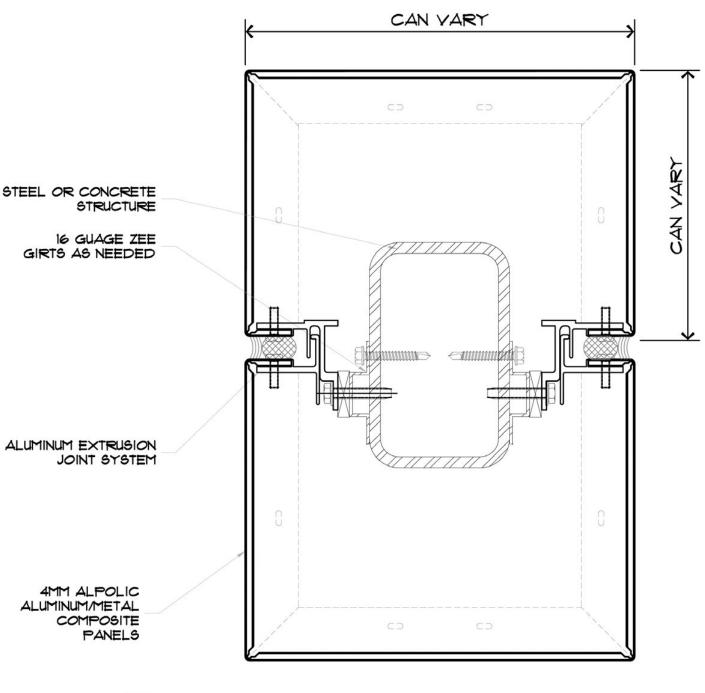

HORIZONTAL JOINT

SCALE: 6" = 1'-0"

METAL COMPOSITE MATERIALS

AMITSUBISHI CHEMICAL COMPOSITES AMERICA, INC.

♣ MITSUBISHI CHEMICAL COMPOSITES AMERICA, INC.