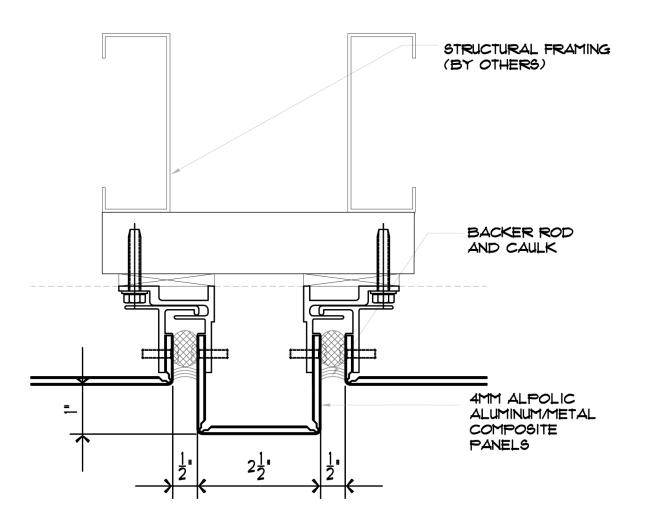

HORIZONTAL JOINT

SCALE: 6" = 1'-0"

METAL COMPOSITE MATERIALS

AMITSUBISHI CHEMICAL COMPOSITES AMERICA, INC.

♣ MITSUBISHI CHEMICAL COMPOSITES AMERICA, INC.