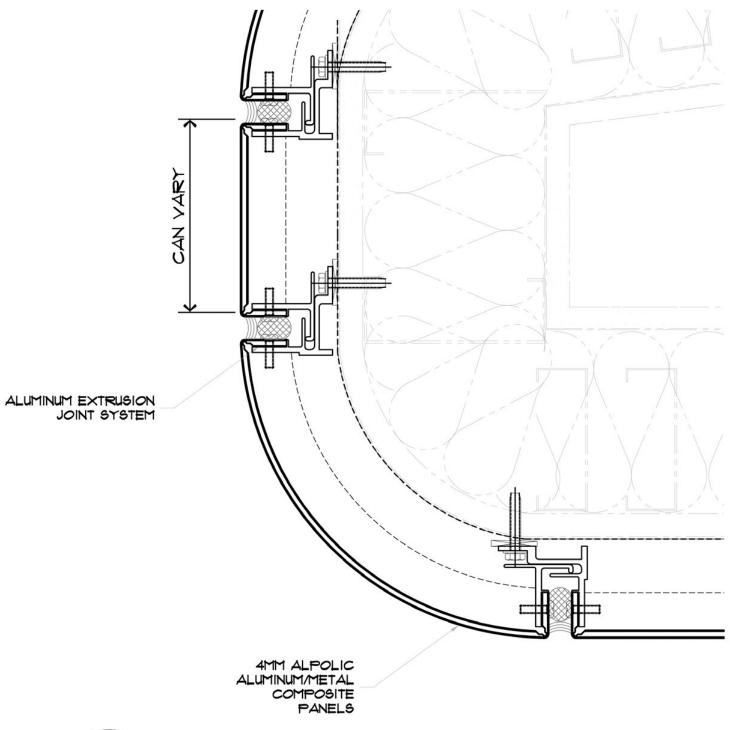

AMITSUBISHI CHEMICAL COMPOSITES AMERICA, INC.

WET SEAL SYSTEM 10.01.05 www.alpolic-americas.com

The design, fabrication and installation of the ALPOLIC® panels are the sole responsibility of the purchaser. The information contained on this website is for conceptual use only. Mitsubishi Chemical Composites America, Inc. shall have no responsibility or liability for the products usage or infringement of any patent or other proprietary right.

HORIZONTAL JOINT

SCALE: 6" = 1'-0"

METAL COMPOSITE MATERIALS

AMITSUBISHI CHEMICAL COMPOSITES AMERICA, INC.

♣ MITSUBISHI CHEMICAL COMPOSITES AMERICA, INC.