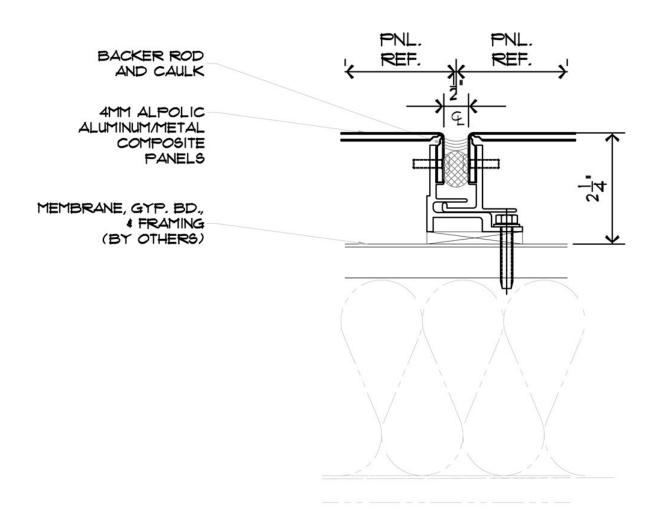

HORIZONTAL JOINT

SCALE: 6" = 1'-0"

METAL COMPOSITE MATERIALS

AMITSUBISHI CHEMICAL COMPOSITES AMERICA, INC.

♣ MITSUBISHI CHEMICAL COMPOSITES AMERICA, INC.